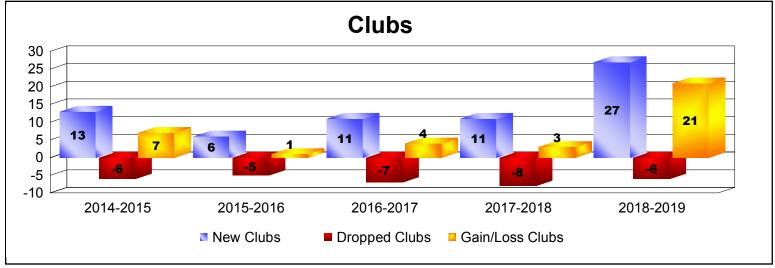

District 317 A

As of June 2019 Cumulative

| Year      | New<br>Clubs | Dropped<br>Clubs | Gain/<br>Loss<br>Clubs | New<br>Members | Charter<br>Members | Reinstate<br>Members | Transfer<br>Members | Total<br>Member<br>Added | Total<br>Members<br>Dropped | Gain/<br>Loss<br>Members |
|-----------|--------------|------------------|------------------------|----------------|--------------------|----------------------|---------------------|--------------------------|-----------------------------|--------------------------|
| 2014-2015 | 13           | -6               | 7                      | 675            | 345                | 80                   | 11                  | 1111                     | -740                        | 371                      |
| 2015-2016 | 6            | -5               | 1                      | 563            | 252                | 9                    | 27                  | 851                      | -909                        | -58                      |
| 2016-2017 | 11           | -7               | 4                      | 654            | 389                | 57                   | 7                   | 1107                     | -971                        | 136                      |
| 2017-2018 | 11           | -8               | 3                      | 884            | 243                | 45                   | 13                  | 1185                     | -1113                       | 72                       |
| 2018-2019 | 27           | -6               | 21                     | 568            | 749                | 96                   | 11                  | 1424                     | -1160                       | 264                      |
| Average   | 14           | -6               | 7                      | 669            | 396                | 57                   | 14                  | 1136                     | -979                        | 157                      |