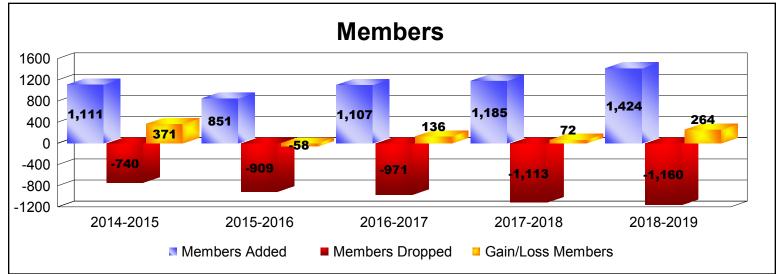

District 317 A

As of June 2019 Cumulative

| Year      | New<br>Clubs | Dropped<br>Clubs | Gain/<br>Loss<br>Clubs | New<br>Members | Charter<br>Members | Reinstate<br>Members | Transfer<br>Members | Total<br>Member<br>Added | Total<br>Members<br>Dropped | Gain/<br>Loss<br>Members |
|-----------|--------------|------------------|------------------------|----------------|--------------------|----------------------|---------------------|--------------------------|-----------------------------|--------------------------|
| 2014-2015 | 13           | -6               | 7                      | 675            | 345                | 80                   | 11                  | 1111                     | -740                        | 371                      |
| 2015-2016 | 6            | -5               | 1                      | 563            | 252                | 9                    | 27                  | 851                      | -909                        | -58                      |
| 2016-2017 | 11           | -7               | 4                      | 654            | 389                | 57                   | 7                   | 1107                     | -971                        | 136                      |
| 2017-2018 | 11           | -8               | 3                      | 884            | 243                | 45                   | 13                  | 1185                     | -1113                       | 72                       |
| 2018-2019 | 27           | -6               | 21                     | 568            | 749                | 96                   | 11                  | 1424                     | -1160                       | 264                      |
| Average   | 14           | -6               | 7                      | 669            | 396                | 57                   | 14                  | 1136                     | -979                        | 157                      |